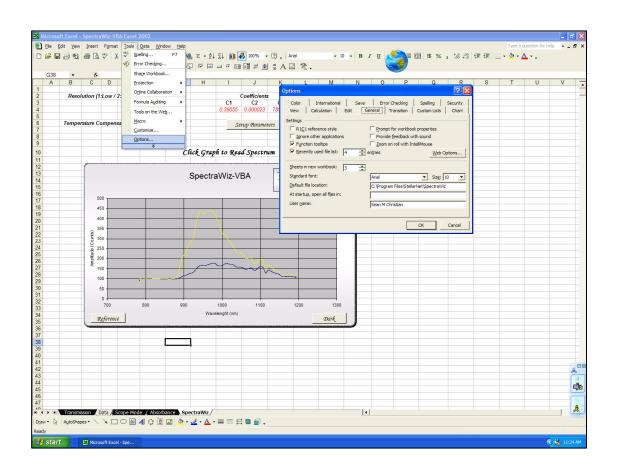

Copy the "SpectraWiz VBA v2.xls" or "StellarNet VBA-NIST-CRI-7.4.xls" file to folder location on your desktop or where you like to keep Excel projects.

After starting Excel go to the "Tools" menu. Then go to "Options" and under the "General" Tab change the "Default file location" to C:\Program Files\StellarNet\SpectraWiz. You may also start Excel by clicking on the file "\*.xls" if you already have Excel properly installed.