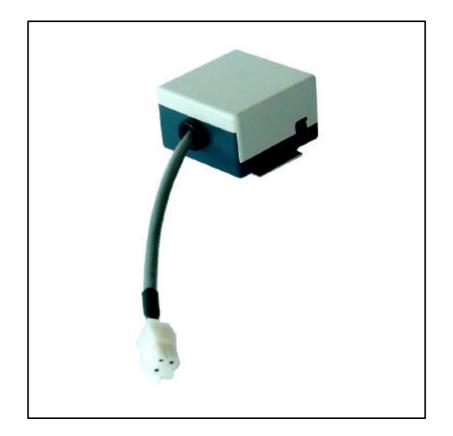

# OVERVIEW

The Turbo-V "Vent Valve", consisting of a control unit and a valve, is a complete unit for automatic venting of the Turbo-V vent pump when it is switched off or during a power failure. The valve is a normally-open (power off) valve, electro-magnetically-actuated and Vitonsealed with an M8 and M5 thread with O-ring on the high vacuum port and a filter or tube 1/4" adapter on the air inlet.

The control unit is powered by the Turbo-V controller and is not suitable for rack mounting.

The control unit is provided with a fixed delay time of about 2.5 seconds to avoid undesired venting during a temporary power failure and to allow closure of the system valves before venting.