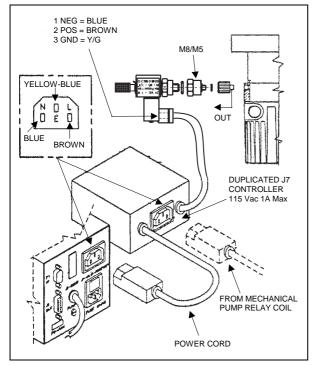

Installation on a Pump Equipped with a Screw Cap

Upon completion of the mechanical installation, attach the Turbo-V vent valve controller unit power cord to the related connector on the rear panel of the Turbo pump controller.

Before powering on the kit, be sure that the output voltage on the connector is 115 Vac.

For installation on pumps that are not equipped with a screw cap, use the flange system provided with the pump as shown in the following figure.

Installation on a Pump not Equipped with a Screw Cap

For installation on a pump whose controller is not equipped with a 115 Vac valve power supply socket, remove the connector after cutting the controller power cord and connect it to module J21 as shown in the previous figure.