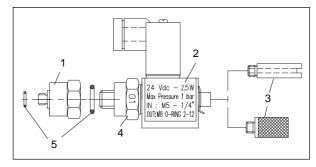

# INSTALLATION

The following figure shows the different components of the Turbo-V Vent Valve kit. These will be supplied to the client disassembled.

Turbo-V Vent Valve Kit

- 1. M8 M5 adapter
- 2. Valve
- 3. Filter/ Tube 1/4" adapter
- 4. Coil securing nut
- 5. O-ring

The kit contains an M8 and M5 female/male adapter. It is up to the client to decide which adapter to use.

When assembling the kit, be careful not to unscrew the coil securing ring and nut inside the valve.