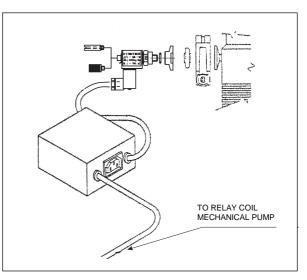

Once the kit is assembled, install it on the pump.

For pumps equipped with a screw cap, once the screw cap is removed use the appropriate adapter to secure the valve to the pump.

The following figure shows a tipical installation on a pump equipped with a screw cap.

Installation on a Pump Equipped with a Screw Cap

Upon completion of the mechanical installation, attach the Turbo-V vent valve controller unit power cord to the related connector on the rear panel of the Turbo pump controller.