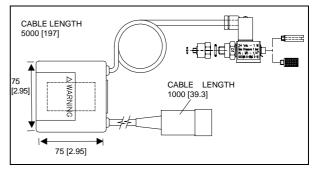

| • | Input           | 0.5 meter long, 3 wire |
|---|-----------------|------------------------|
| • | Output to valve | 5 meters long, 3 wire  |

Output to valve 5 meters long, 3 wire
Weight (with cable) 0.5 Kg (1.1 lbs)

• Weight (w/o cable) 0.1 Kg (0.24 lb)

The following figure gives the overall dimensions of the Turbo-V Vent Valve.

Dimensions in mm [inches]